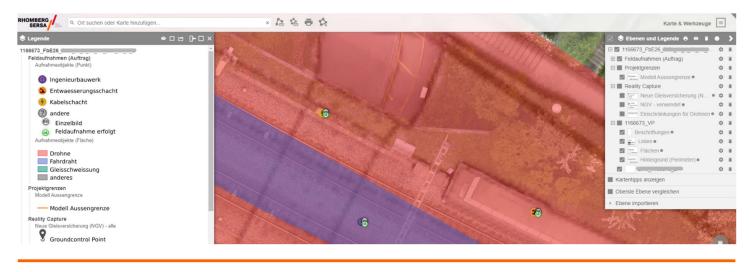

# **Product description**

Maps of RSRG is our WebGIS for the use of geodata. The data can be viewed in a map or plan view, edited directly, printed or (re)recorded. Usable data includes situation plans, aerial photographs, photos, construction site information and much more.

# **Our services**

- Provision and operation of your WebGIS
- Data integration and project support
- Training and technical support
- Continuous further development of functionalities

# Your advantages

- Web-based application
- Can be used on any end device
- Modules for track construction
- Software as a Service (SaaS)