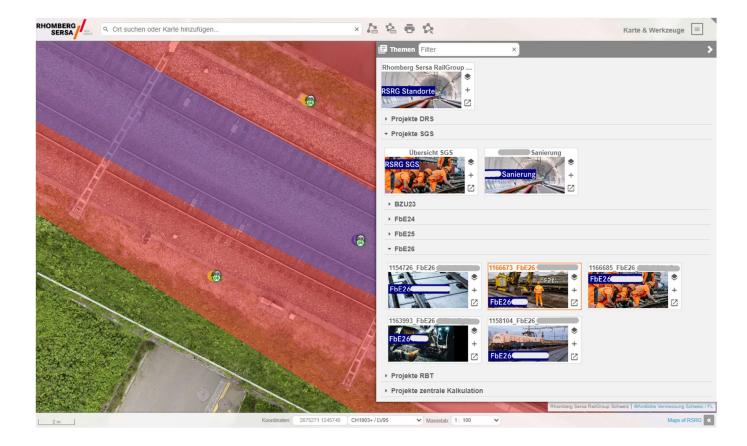

# **Product description**

Maps of RSRG is our WebGIS for the use of geodata. The data can be viewed in a map or plan view, edited directly, printed or (re)recorded. Usable data includes situation plans, aerial photographs, photos, construction site information and much more.

# **Our services**

- Provision and operation of your WebGIS
- Data integration and project support
- Training and technical support
- Continuous further development of functionalities

# Your advantages

- Web-based application
- Can be used on any end device
- Modules for track construction
- Software as a Service (SaaS)