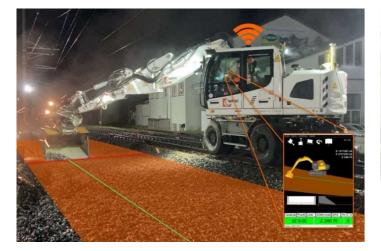

## **Product description**

Data from digital planning should be used on the construction site. We create the required execution data for a wide range of machines equipped with 3D machine control and surveying equipment in optimum quality.

This can be done from a wide variety of data sources such as specifications, project documents, track axes, 3D models or point files.

Thanks to partial automation and a well-documented process, even larger projects are no problem and our integrated quality gates guarantee a good product.