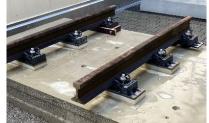

Elastically supported precast slabs.

RhoPPS Pre-Positioning System

RHEDA 2000 Slab Track

Reinforced bi-block sleepers in insitu cast track concrete layer.

#### Single support points in precast concrete slab (IVES modification) Bergünerstein Tunnel

Rail fastenings: Vossloh DFF 304 RS.

RhoFAS Fine Adjustment System