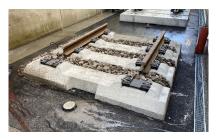

- IVES
- Getrac A3
- RHEDA 2000
- LVT & LVT-HA
- ÖBB-Porr (Slab Track Austria)
- Single support points in precast concrete slab (IVES modification
- Direct fixation

- RhoTAS Track Alignment System
- RhoPPS Pre-Positioning System
- RhoFAS Fine Adjustment System
- LED-Handrail/ handraiLIT and Tunnel lighting solutions

#### Single support points in precast concrete slab (IVES modification) Bergünerstein Tunnel

Rail fastenings: Vossloh DFF 304 RS.

RhoFAS Fine Adjustment System