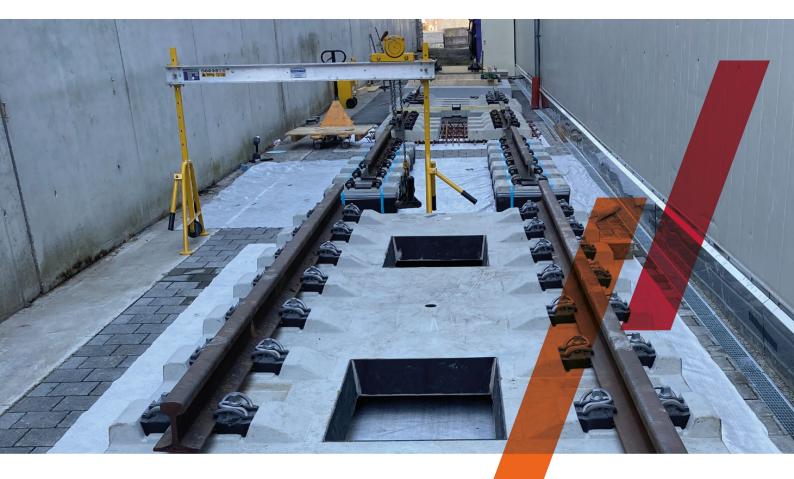

### Track Display Showing rail competence

// Track Expo Dornbirn (A)

For the installation of different slab track systems, Rhomberg Sersa has developed innovative systems. Not least due to that, Rhomberg Sersa Rail Group is considered as innovation and market leader in ballastless track technology. In addition to providing high quality construction, our outstanding services furthermore include organisational, economic and technical consulting.

Rhomberg Sersa Rail Group customers benefit from more than 25 years of know-how in the evaluation, technology selection and planning of new construction and refurbishment projects. In Dornbirn (Austria) we showcase a variety of different slab track systems, alignment and track support solutions, as well as our certified Handrail.

- IVES
- Getrac A3
- RHEDA 2000
- LVT & LVT-HA
- ÖBB-Porr (Slab Track Austria)
- Single support points in precast concrete slab (IVES modification
- Direct fixation

- RhoTAS Track Alignment System
- RhoPPS Pre-Positioning System
- RhoFAS Fine Adjustment System
- LED-Handrail/ handraiLIT and Tunnel lighting solutions

# **Track Display**

// Overview and Contacts Single support points in precast concrete slab (VES modification) RHEDA 2000 LVT & LVT-HA ÖBB-Porr Variety of structures using single support points

RhoTAS, RhoPPS, RhoFAS