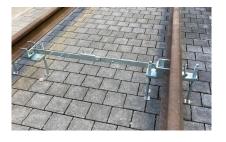

# **Track Display**

// Overview and Contacts Single support points in precast concrete slab (VES modification) RHEDA 2000 LVT & LVT-HA ÖBB-Porr Variety of structures using single support points

RhoTAS, RhoPPS, RhoFAS