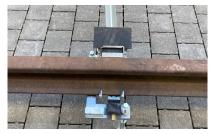

#### Single support points in precast concrete slab (IVES modification) Bergünerstein Tunnel

Rail fastenings: Vossloh DFF 304 RS.

RhoFAS Fine Adjustment System